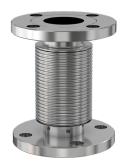

# ASA flexible coupling 6" OD x 3" ID ASA flexible coupling, 7" free length

Part number: 2FC-ASA-6-300N-4

### ASA flexible coupling 6" OD x 3" ID ASA flexible coupling, 7" free length

- Dampen out pump vibrations with a flex coupling
- Easily join two mis-aligned ports using a flex hose
- Thin, medium and thick wall hoses offer a range of flexibility and robustness
- Standard lengths and flange combinations offered. Others available.
- Contact us at 800-824-4166 if you can't find exactly what you need

#### 2FC-ASA-6-300N-4

| Parameters             | Specifications                     |
|------------------------|------------------------------------|
| Flange Size            | DN 2 (6" OD)                       |
| Туре                   | Flexible Coupling                  |
| ID                     | 3″                                 |
| Length                 | 7.0″                               |
| Wall Thickness         | 0.008"                             |
| Hose Material          | 321 stainless                      |
| Flange & Cuff Material | 304 stainless                      |
| Vacuum Range           | 1 · 10 <sup>-8</sup> mbar to 1 bar |
| Temperature Range      | -20 °C to 150 °C                   |
| Weight                 | 6.5 lbs                            |