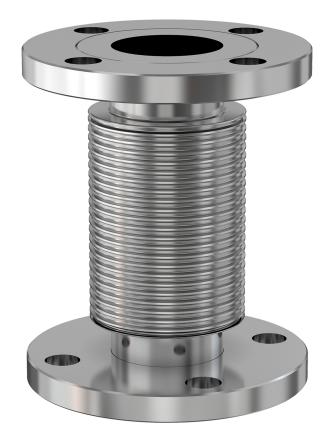

# ASA flexible coupling 6" OD x 3" ID ASA flexible coupling, 7" free length

Part number: 2FC-ASA-6-300N-4

### ASA flexible coupling 6" OD x 3" ID ASA flexible coupling, 7" free length

- Dampen out pump vibrations with a flex coupling
- Easily join two mis-aligned ports using a flex hose
- Thin, medium and thick wall hoses offer a range of flexibility and robustness
- Standard lengths and flange combinations offered. Others available.
- Contact us at 800-824-4166 if you can't find exactly what you need

#### 2FC-ASA-6-300N-4

| Parameters             | Specifications                     |
|------------------------|------------------------------------|
| Flange Size            | DN 2 (6" OD)                       |
| Туре                   | Flexible Coupling                  |
| ID                     | 3″                                 |
| Length                 | 7.0″                               |
| Wall Thickness         | 0.008"                             |
| Hose Material          | 321 stainless                      |
| Flange & Cuff Material | 304 stainless                      |
| Vacuum Range           | 1 · 10 <sup>-8</sup> mbar to 1 bar |
| Temperature Range      | -20 °C to 150 °C                   |
| Weight                 | 6.5 lbs                            |