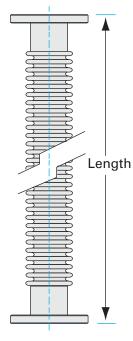

# ASA flexible coupling 6" OD x 3" ID ASA flexible coupling, 7" free length

Part number: 2FC-ASA-6-300N-4

### ASA flexible coupling 6" OD x 3" ID ASA flexible coupling, 7" free length

- Dampen out pump vibrations with a flex coupling
- Easily join two mis-aligned ports using a flex hose
- Thin, medium and thick wall hoses offer a range of flexibility and robustness
- Standard lengths and flange combinations offered. Others available.
- Contact us at 800-824-4166 if you can't find exactly what you need

#### 2FC-ASA-6-300N-4

| Parameters             | Specifications                     |
|------------------------|------------------------------------|
| Flange Size            | DN 2 (6" OD)                       |
| Туре                   | Flexible Coupling                  |
| ID                     | 3″                                 |
| Length                 | 7.0″                               |
| Wall Thickness         | 0.008"                             |
| Hose Material          | 321 stainless                      |
| Flange & Cuff Material | 304 stainless                      |
| Vacuum Range           | 1 · 10 <sup>-8</sup> mbar to 1 bar |
| Temperature Range      | -20 °C to 150 °C                   |
| Weight                 | 6.5 lbs                            |